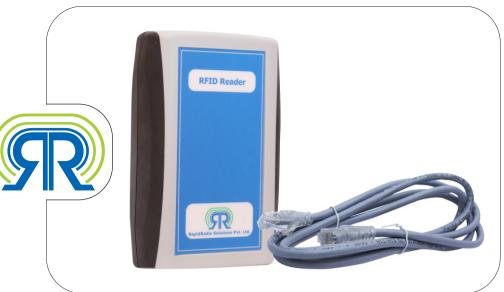

# Digital Entry Register RRHFLB05

### **Overview**

RRHFLB05 is a LAN based RFID reader mainly used for keeping track of In/Out patron traffic.

It is mainly intended to replace the popular physical entry register placed at library entrance. It will facilitate accurate data of patron traffic through customized software reports.